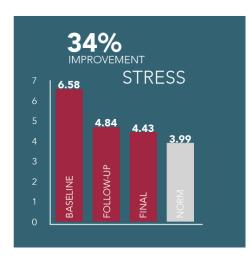

# THE INTEGRATED APPROACH TO WELLNESS

RESULTS FROM MORDIALLOC FREEWAY
PILOT PROGRAM





### SNAPSHOT OF THE PROJECT





### INTEGRATED APPROACH TO WELLNESS



#### FINAL RESULTS















## PSYCHOSOCIAL FACTORS

| Factor                                                                            | June<br>2020 | May<br>2021 | % Change |
|-----------------------------------------------------------------------------------|--------------|-------------|----------|
| That there is adequate communication and consultation when change is occurring    | 28%          | 51%         | 82%      |
| That fairness is strongly demonstrated within the organisation                    | 36%          | 62%         | 72%      |
| That you are recognised for your efforts at work                                  | 37%          | 62%         | 68%      |
| That there is alignment of direction by senior leadership across the organisation | 40%          | 60%         | 50%      |
| That senior